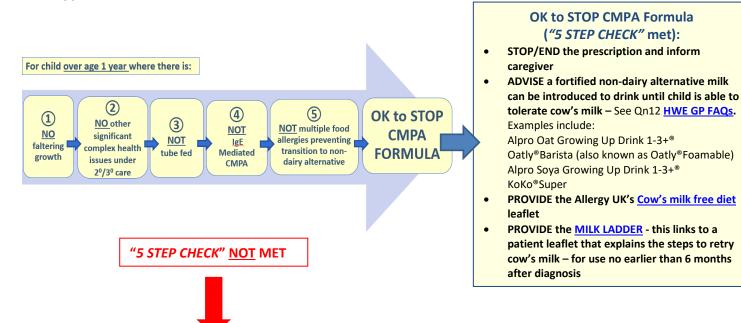

GP practices can follow the "5 STEP CHECK" for any child OVER AGE 1 YEAR to see if the CMPA formula can be stopped - MUST MEET THE CRITERIA IN ALL 5 STEPS:

# IF CHILD DOES <u>NOT</u> MEET ALL CRITERIA TO STOP THE CMPA FORMULA:

- CONTINUE to prescribe the CMPA formula
- Set number of issues to monitor ongoing need
- Child must remain under dietitian care contact dietitian/paediatrician if no evident review in last 6 months
- Dietitian/paediatrician must advise whether a fortified non-dairy alternative milk is appropriate, if & when it is safe to start the milk ladder and when it is safe to stop the CMPA formula