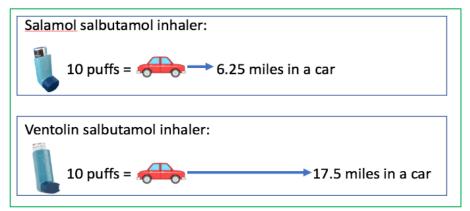

## HWE ICB is supporting the roll-out of environmentally friendly, greener inhalers.

Patients will be offered Salamol® (salbutamol) metered dose inhalers (MDI) instead of Ventolin® (salbutamol) MDI. Salamol® works just as well, and in the same way, but uses smaller amounts of greenhouse gases to propel medication into your lungs.

By making this inhaler swap you could cut your carbon footprint and help build a more sustainable NHS.

Source: https://qicentral.rcpch.ac.uk/resources/systems-of-care/reducing-the-environmental-impact-of-inhaler-use-and-disposal-within-the-paediatric-department-at-wexham-park-hospital/