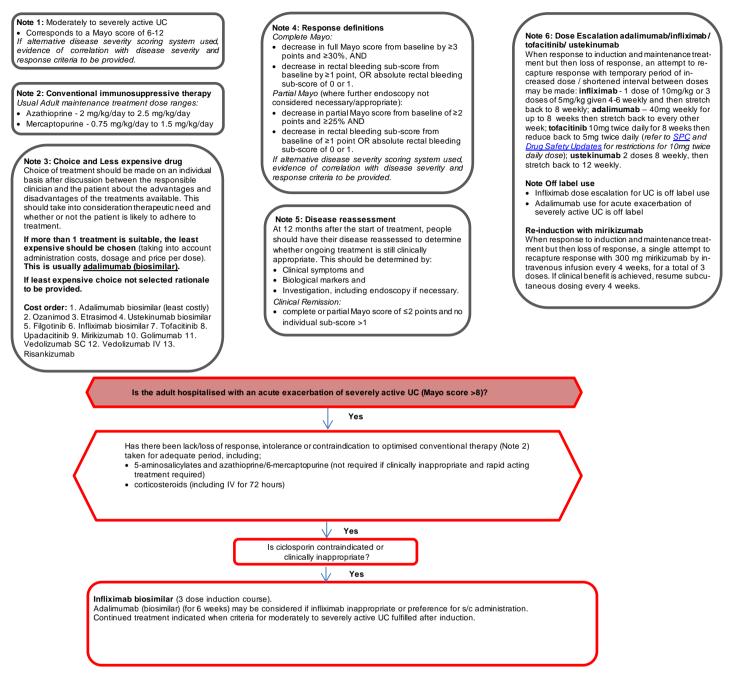

NICE recommends if patients and their clinicians consider a medicine to be one of a range of suitable treatments, the least expensive treatment should be chosen, taking into account administration costs, dosage, price per dose and commercial arrangements. Therefore, in line with this recommendation the order of preference of treatments in Box 1 will be updated accordingly as prices change or biosimilar medicines become available.