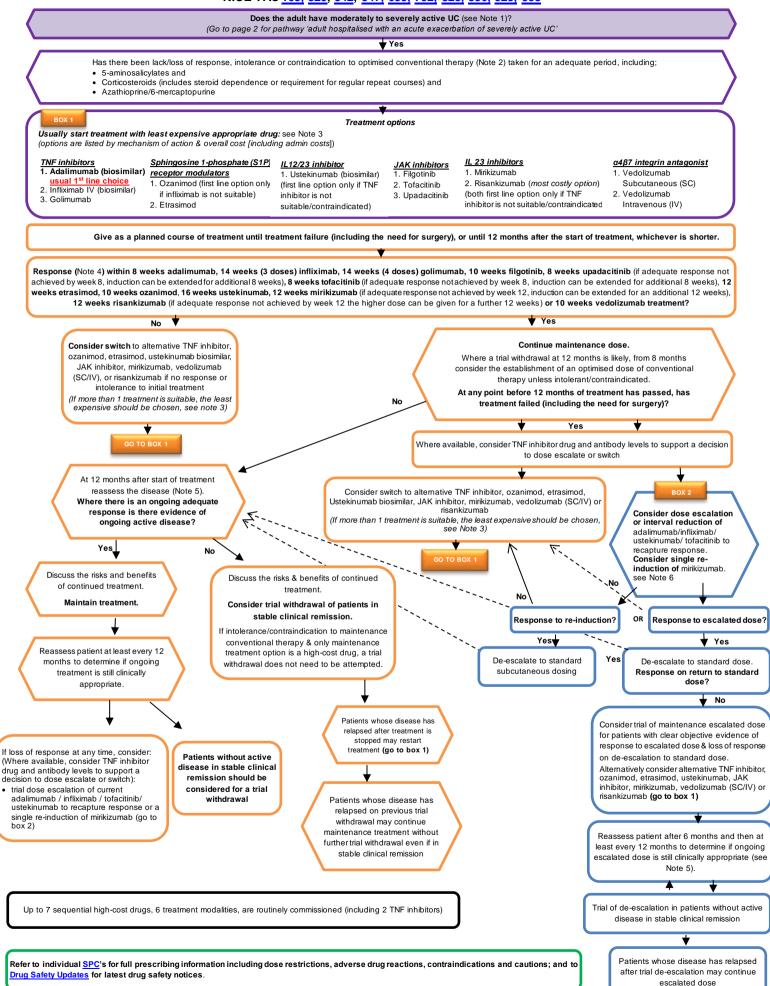

NICE recommends if patients and their clinicians consider a medicine to be one of a range of suitable treatments, the least expensive treatment should be chosen, taking into account administration costs, dosage, price per dose and commercial arrangements. Therefore, in line with this recommendation the order of preference of treatments in Box 1 will be updated accordingly as prices change or biosimilar medicines become available.